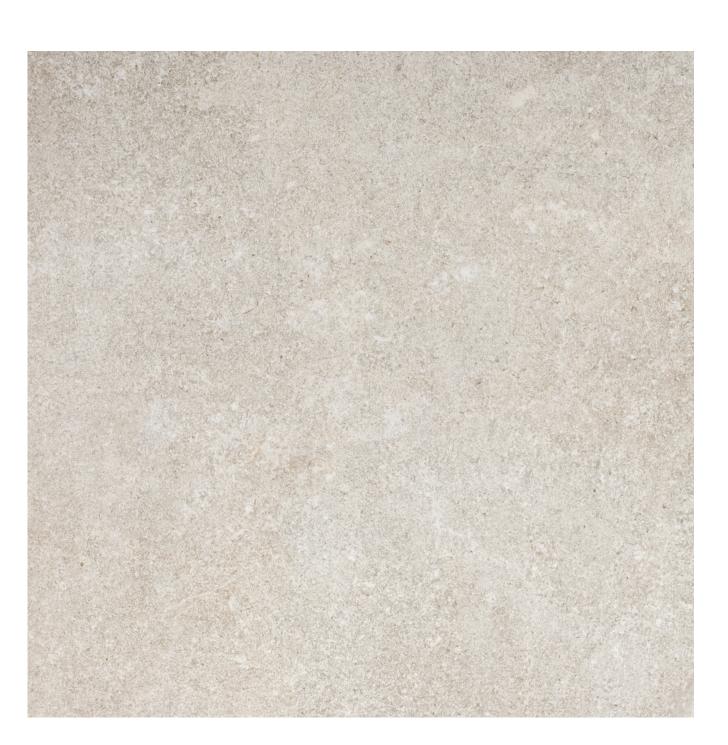

# Loft.

The Loft collection is characterized by porcelain surfaces with an understated yet prominent look. Each piece tells a modern and unique story, brought to life by a mix of granules and flakes.

Suitable for both indoor and outdoor spaces, this versatile selection gives spaces a sense of comfort. Elegance and modernity meet to perfectly match the latest architectural trends.

Loft is inspired by the refined elegance of Scandinavian design. It simulates the unpredictability of natural, handcrafted materials with the help of state-of-the-art technology.

Collection: Loft | Color: Loft Smoke

# A remarkable journey where artistry meets sustainability.

The Loft collection presents porcelain stoneware surfaces crafted from a blend of stone and high-quality natural materials, featuring an organic finish. Each surface is unique, reflecting light with its unsystematic mix of granules and flakes, resulting in a modern and original aesthetic.