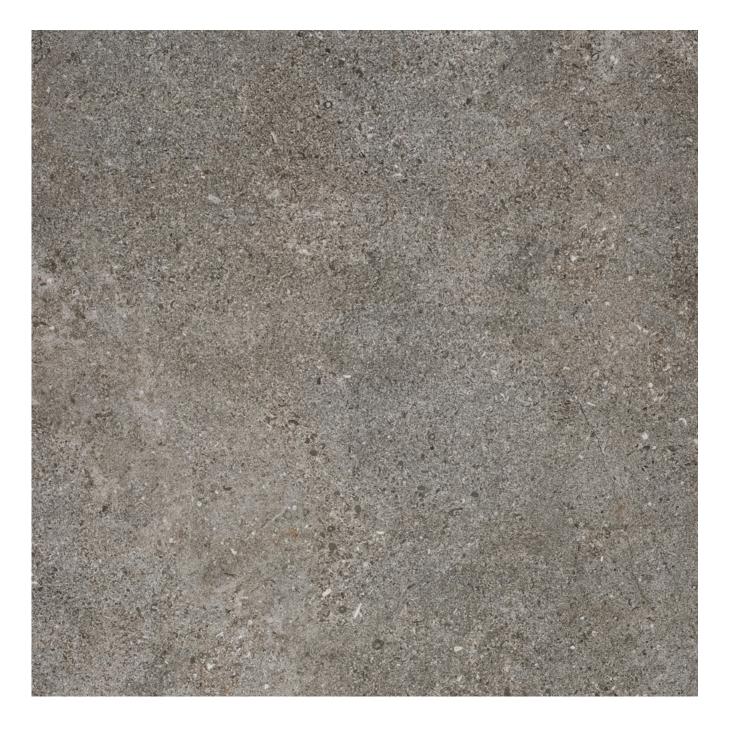

# Loft.

The Loft collection is characterized by porcelain surfaces with an understated yet prominent look. Each piece tells a modern and unique story, brought to life by a mix of granules and flakes.

Suitable for both indoor and outdoor spaces, this versatile selection gives spaces a sense of comfort. Elegance and modernity meet to perfectly match the latest architectural trends.

Loft is inspired by the refined elegance of Scandinavian design. It simulates the unpredictability of natural, handcrafted materials with the help of state-of-the-art technology.

Collection: Loft | Color: Loft Smoke

# A remarkable journey where artistry meets sustainability.

The Loft collection presents porcelain stoneware surfaces crafted from a blend of stone and high-quality natural materials, featuring an organic finish. Each surface is unique, reflecting light with its unsystematic mix of granules and flakes, resulting in a modern and original aesthetic.