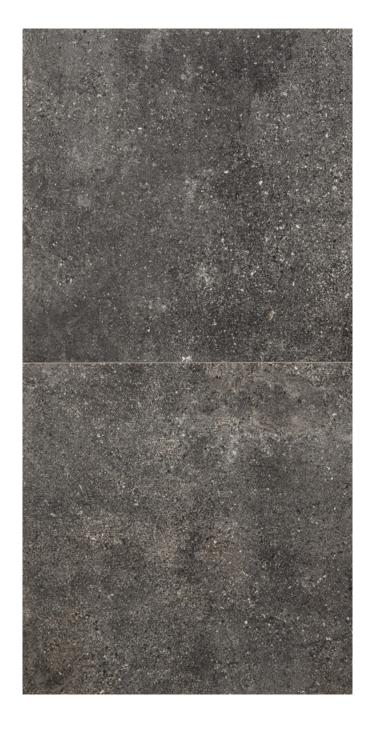

# Loft.

The Loft collection is characterized by porcelain surfaces with an understated yet prominent look. Each piece tells a modern and unique story, brought to life by a mix of granules and flakes.

Suitable for both indoor and outdoor spaces, this versatile selection gives spaces a sense of comfort. Elegance and modernity meet to perfectly match the latest architectural trends.

Loft is inspired by the refined elegance of Scandinavian design. It simulates the unpredictability of natural, handcrafted materials with the help of state-of-the-art technology.

Collection: Loft | Color: Loft Smoke

# A remarkable journey where artistry meets sustainability.

The Loft collection presents porcelain stoneware surfaces crafted from a blend of stone and high-quality natural materials, featuring an organic finish. Each surface is unique, reflecting light with its unsystematic mix of granules and flakes, resulting in a modern and original aesthetic.