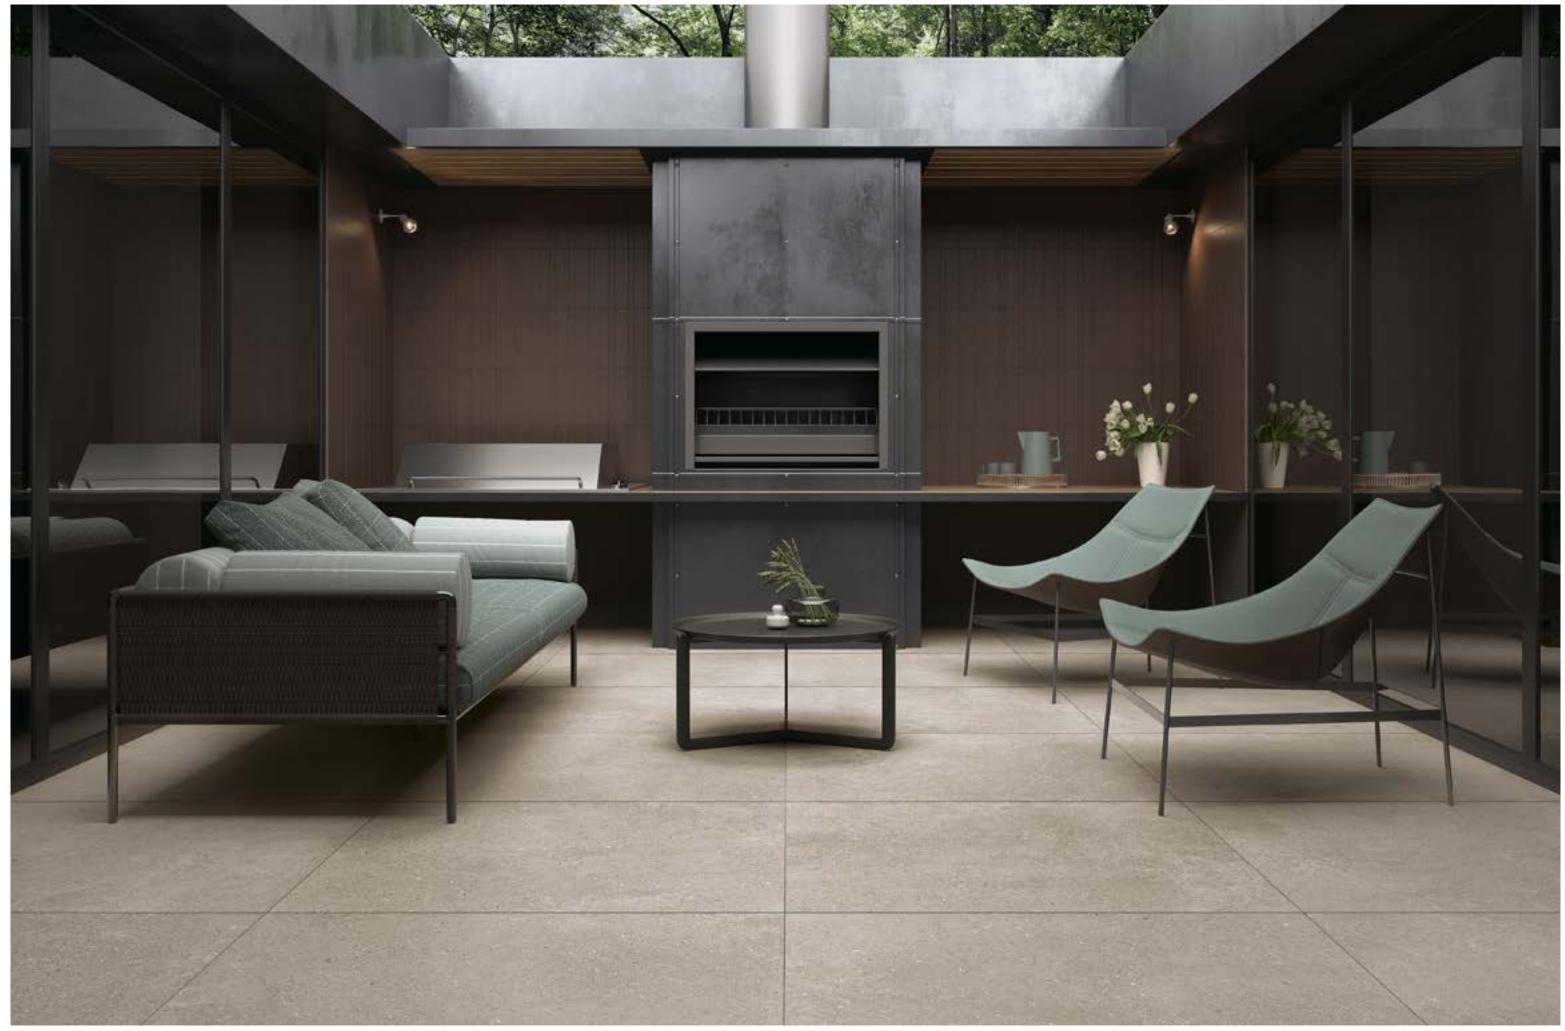

# Loft.

The Loft collection is characterized by porcelain surfaces with an understated yet prominent look. Each piece tells a modern and unique story, brought to life by a mix of granules and flakes.

Suitable for both indoor and outdoor spaces, this versatile selection gives spaces a sense of comfort. Elegance and modernity meet to perfectly match the latest architectural trends.

Loft is inspired by the refined elegance of Scandinavian design. It simulates the unpredictability of natural, handcrafted materials with the help of state-of-the-art technology.

Collection: Loft | Color: Loft Smoke