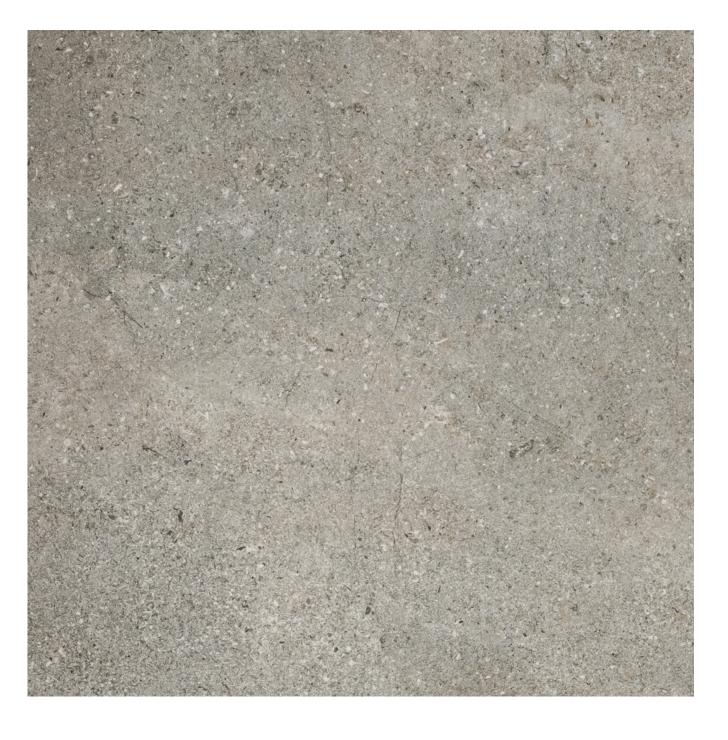

# Loft.

The Loft collection is characterized by porcelain surfaces with an understated yet prominent look. Each piece tells a modern and unique story, brought to life by a mix of granules and flakes.

Suitable for both indoor and outdoor spaces, this versatile selection gives spaces a sense of comfort. Elegance and modernity meet to perfectly match the latest architectural trends.

# A remarkable journey where artistry meets sustainability.

The Loft collection presents porcelain stoneware surfaces crafted from a blend of stone and high-quality natural materials, featuring an organic finish. Each surface is unique, reflecting light with its unsystematic mix of granules and flakes, resulting in a modern and original aesthetic.

Porcelaingres Loft Inspiration

Collection: Loft | Color: Loft Sand

Porcelaingres Loft Inspiration

Collection: Loft | Color: Loft Snow