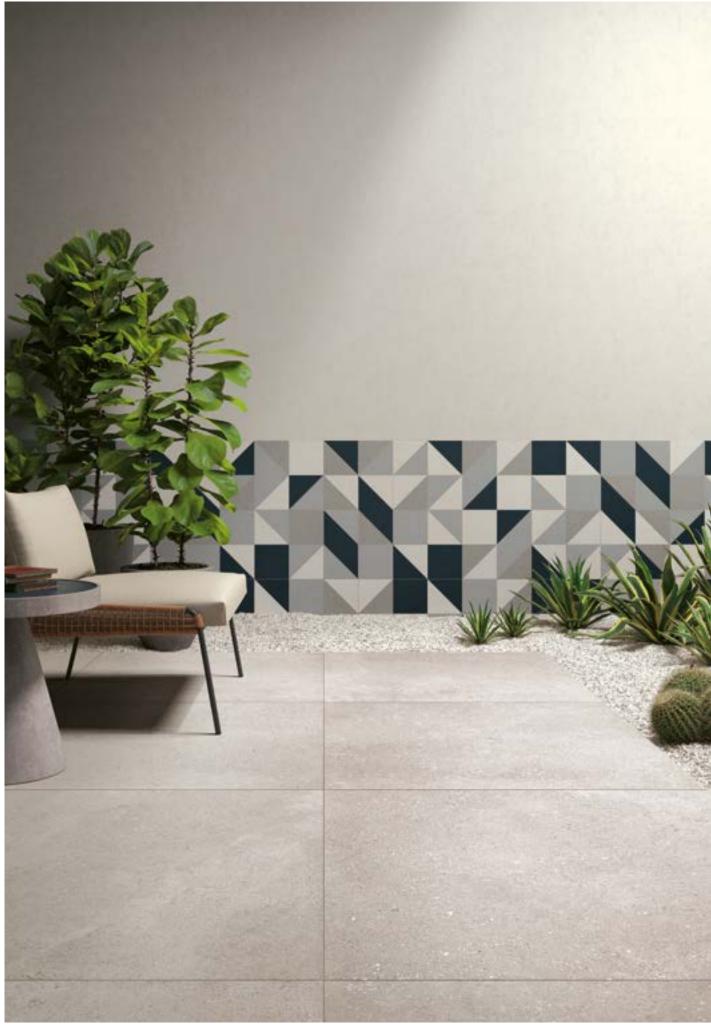

# Loft.

The Loft collection is characterized by porcelain surfaces with an understated yet prominent look. Each piece tells a modern and unique story, brought to life by a mix of granules and flakes.

Suitable for both indoor and outdoor spaces, this versatile selection gives spaces a sense of comfort. Elegance and modernity meet to perfectly match the latest architectural trends.

# A remarkable journey where artistry meets sustainability.

The Loft collection presents porcelain stoneware surfaces crafted from a blend of stone and high-quality natural materials, featuring an organic finish. Each surface is unique, reflecting light with its unsystematic mix of granules and flakes, resulting in a modern and original aesthetic.