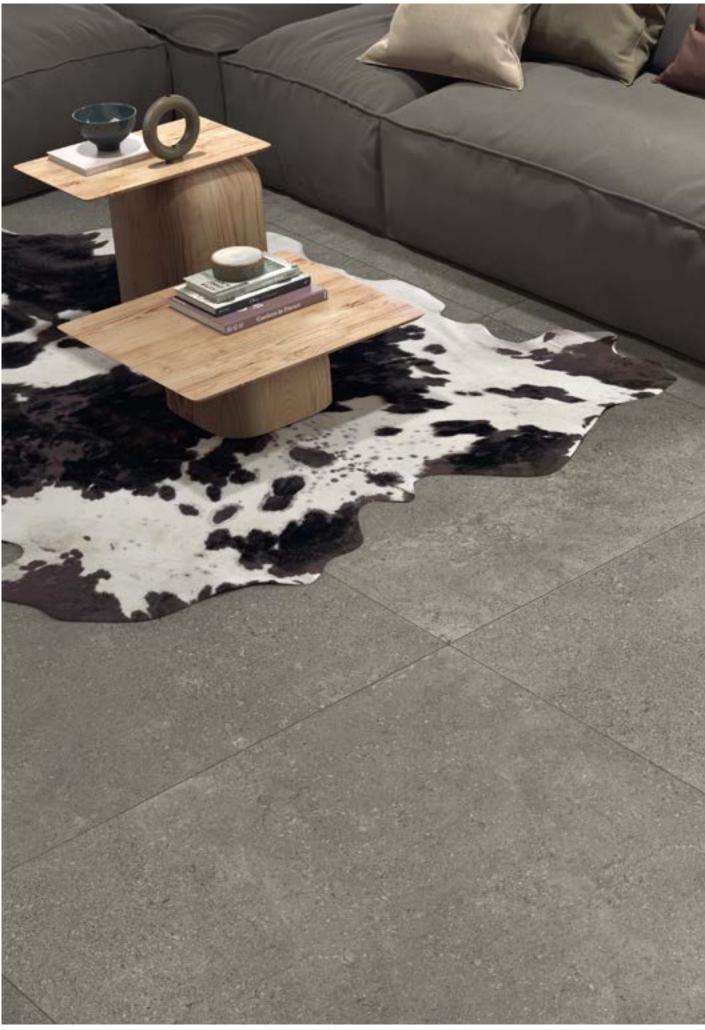

# Loft.

The Loft collection is characterized by porcelain surfaces with an understated yet prominent look. Each piece tells a modern and unique story, brought to life by a mix of granules and flakes.

Suitable for both indoor and outdoor spaces, this versatile selection gives spaces a sense of comfort. Elegance and modernity meet to perfectly match the latest architectural trends.

# A remarkable journey where artistry meets sustainability.

The Loft collection presents porcelain stoneware surfaces crafted from a blend of stone and high-quality natural materials, featuring an organic finish. Each surface is unique, reflecting light with its unsystematic mix of granules and flakes, resulting in a modern and original aesthetic.