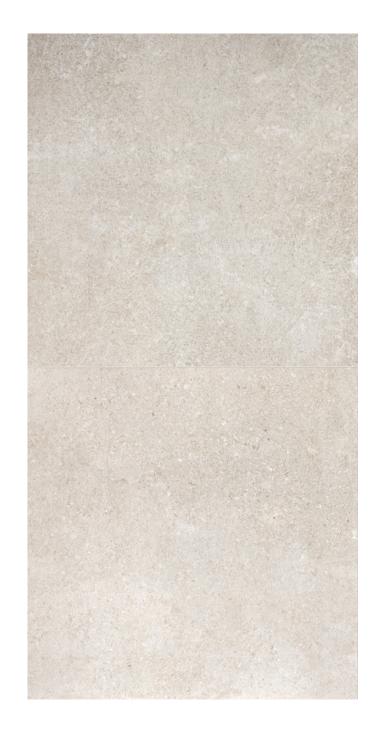

# Loft.

The Loft collection is characterized by porcelain surfaces with an understated yet prominent look. Each piece tells a modern and unique story, brought to life by a mix of granules and flakes.

Suitable for both indoor and outdoor spaces, this versatile selection gives spaces a sense of comfort. Elegance and modernity meet to perfectly match the latest architectural trends.

Loft is inspired by the refined elegance of Scandinavian design. It simulates the unpredictability of natural, handcrafted materials with the help of state-of-the-art technology.

Collection: Loft | Color: Loft Smoke

# A remarkable journey where artistry meets sustainability.

The Loft collection presents porcelain stoneware surfaces crafted from a blend of stone and high-quality natural materials, featuring an organic finish. Each surface is unique, reflecting light with its unsystematic mix of granules and flakes, resulting in a modern and original aesthetic.