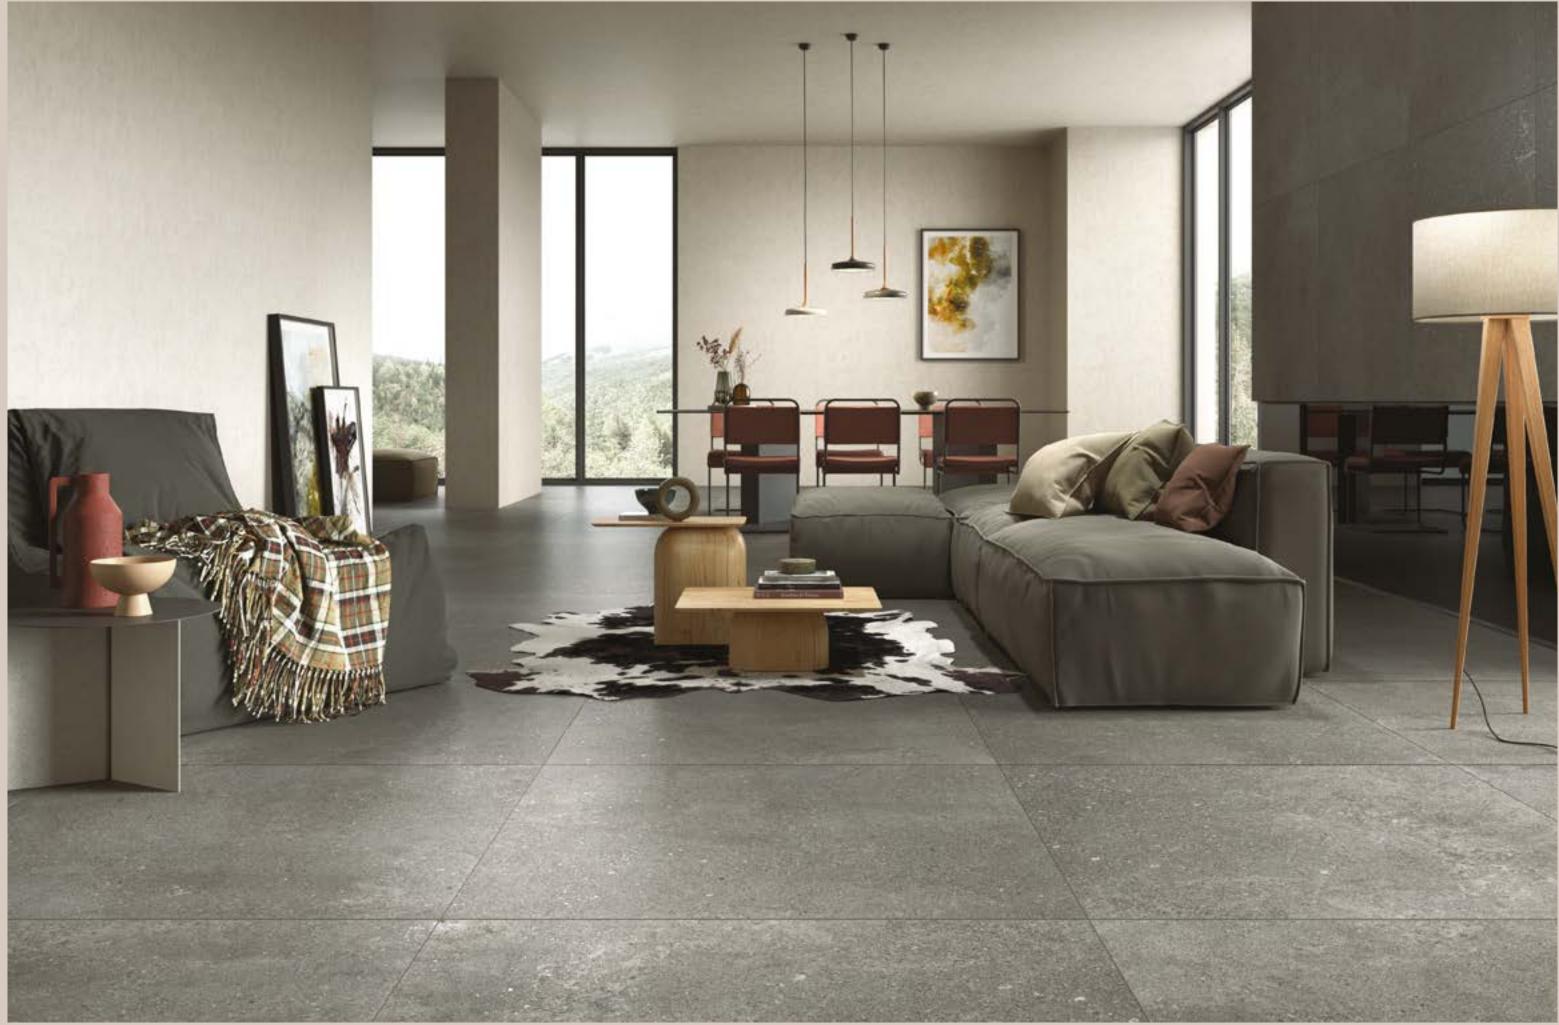

# Loft.

The Loft collection is characterized by porcelain surfaces with an understated yet prominent look. Each piece tells a modern and unique story, brought to life by a mix of granules and flakes.

Suitable for both indoor and outdoor spaces, this versatile selection gives spaces a sense of comfort. Elegance and modernity meet to perfectly match the latest architectural trends.

Loft is inspired by the refined elegance of Scandinavian design. It simulates the unpredictability of natural, handcrafted materials with the help of state-of-the-art technology.

Collection: Loft | Color: Loft Smoke

# A remarkable journey where artistry meets sustainability.

The Loft collection presents porcelain stoneware surfaces crafted from a blend of stone and high-quality natural materials, featuring an organic finish. Each surface is unique, reflecting light with its unsystematic mix of granules and flakes, resulting in a modern and original aesthetic.