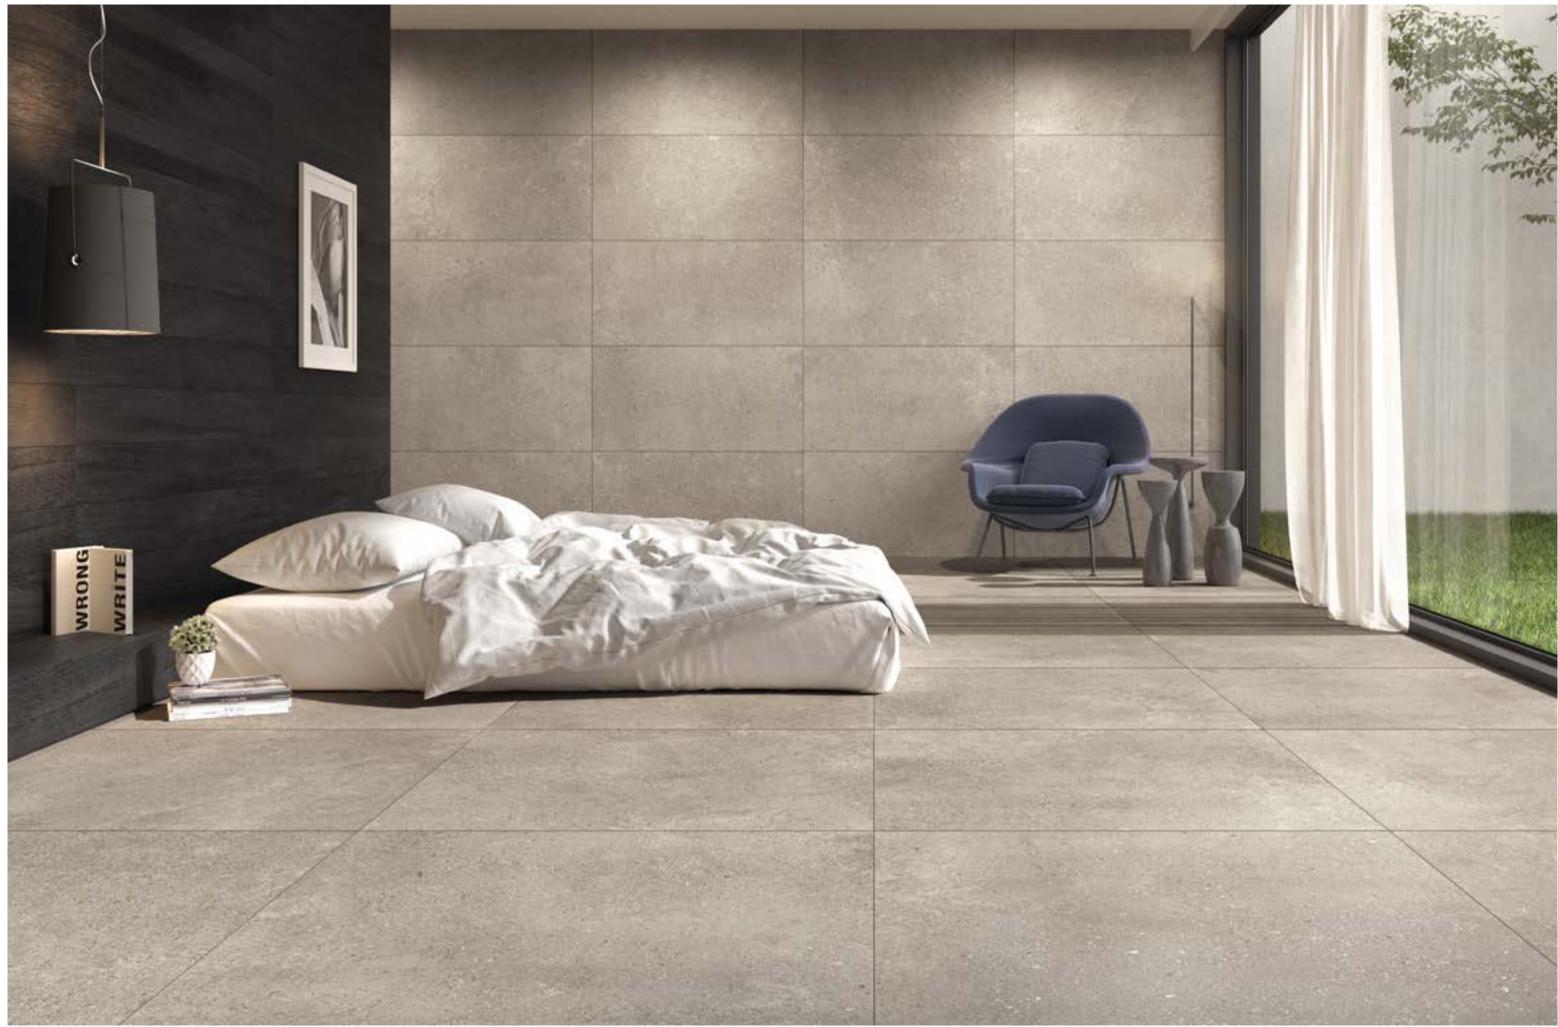

# Loft.

The Loft collection is characterized by porcelain surfaces with an understated yet prominent look. Each piece tells a modern and unique story, brought to life by a mix of granules and flakes.

Suitable for both indoor and outdoor spaces, this versatile selection gives spaces a sense of comfort. Elegance and modernity meet to perfectly match the latest architectural trends.

Loft is inspired by the refined elegance of Scandinavian design. It simulates the unpredictability of natural, handcrafted materials with the help of state-of-the-art technology.

Collection: Loft | Color: Loft Smoke

Collection: Loft | Color: Loft Smoke

Porcelaingres Loft Inspiration

Collection: Loft | Color: Loft Smoke

Collection: Loft | Color: Loft Sand

Collection: Loft | Colors: Loft Snow, Loft Dark

Porcelaingres Loft Inspirati