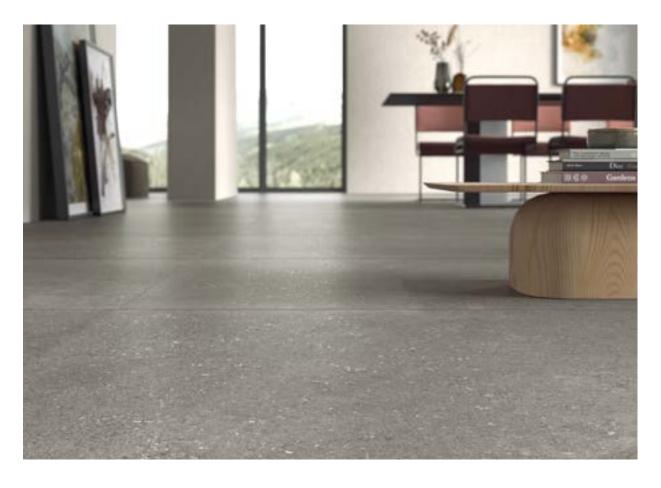

# Loft.

The Loft collection is characterized by porcelain surfaces with an understated yet prominent look. Each piece tells a modern and unique story, brought to life by a mix of granules and flakes.

Suitable for both indoor and outdoor spaces, this versatile selection gives spaces a sense of comfort. Elegance and modernity meet to perfectly match the latest architectural trends.

# A remarkable journey where artistry meets sustainability.

The Loft collection presents porcelain stoneware surfaces crafted from a blend of stone and high-quality natural materials, featuring an organic finish. Each surface is unique, reflecting light with its unsystematic mix of granules and flakes, resulting in a modern and original aesthetic.