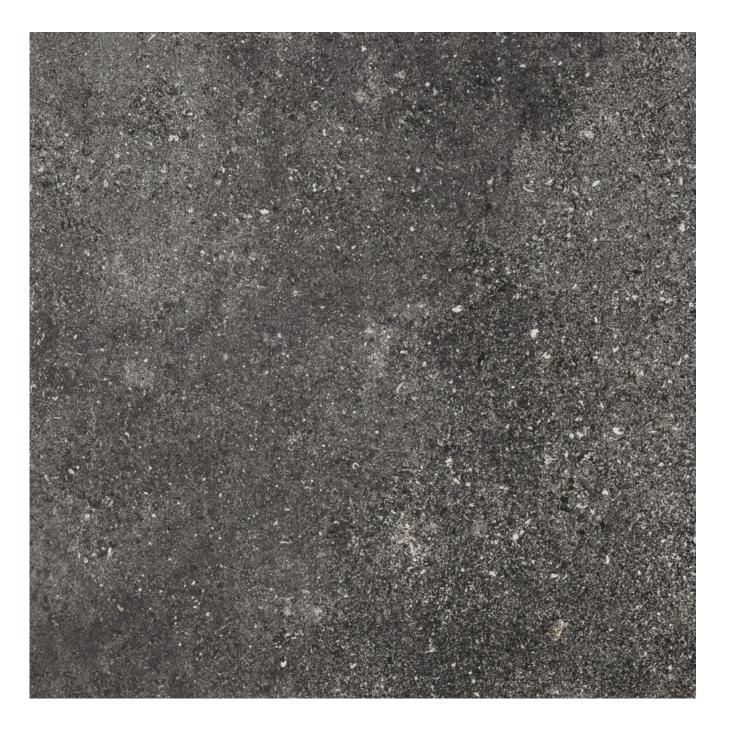

# Loft.

The Loft collection is characterized by porcelain surfaces with an understated yet prominent look. Each piece tells a modern and unique story, brought to life by a mix of granules and flakes.

Suitable for both indoor and outdoor spaces, this versatile selection gives spaces a sense of comfort. Elegance and modernity meet to perfectly match the latest architectural trends.

Loft is inspired by the refined elegance of Scandinavian design. It simulates the unpredictability of natural, handcrafted materials with the help of state-of-the-art technology.

Collection: Loft | Color: Loft Smoke

# A remarkable journey where artistry meets sustainability.

The Loft collection presents porcelain stoneware surfaces crafted from a blend of stone and high-quality natural materials, featuring an organic finish. Each surface is unique, reflecting light with its unsystematic mix of granules and flakes, resulting in a modern and original aesthetic.