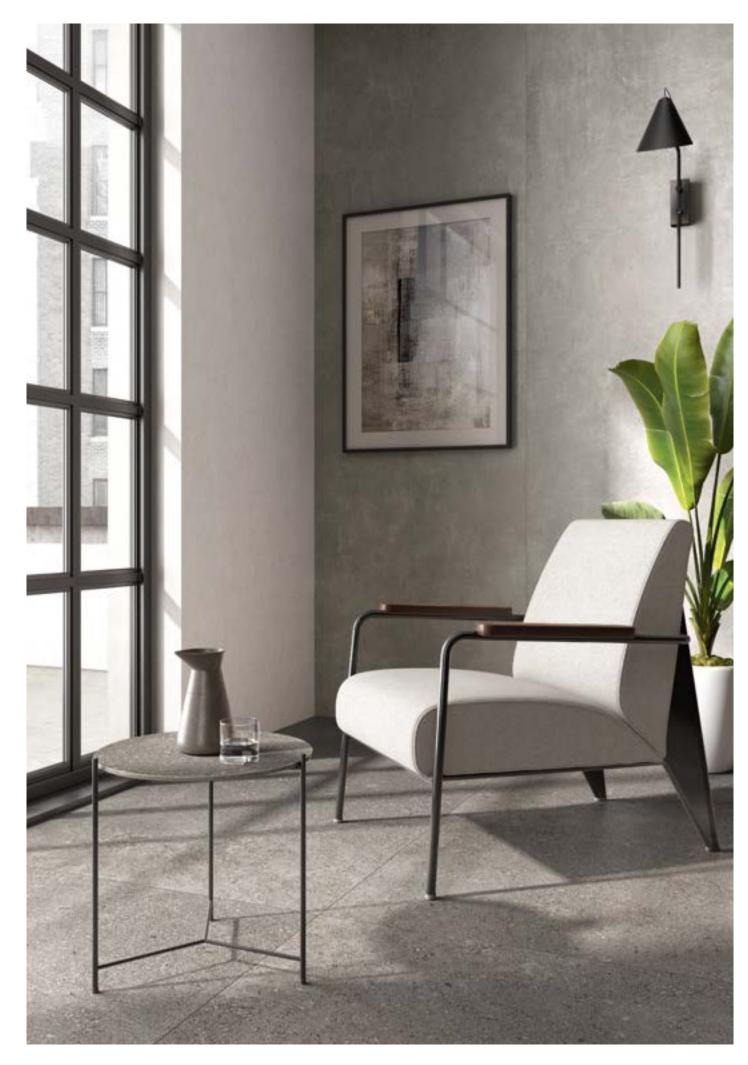

# Loft.

The Loft collection is characterized by porcelain surfaces with an understated yet prominent look. Each piece tells a modern and unique story, brought to life by a mix of granules and flakes.

Suitable for both indoor and outdoor spaces, this versatile selection gives spaces a sense of comfort. Elegance and modernity meet to perfectly match the latest architectural trends.

Loft is inspired by the refined elegance of Scandinavian design. It simulates the unpredictability of natural, handcrafted materials with the help of state-of-the-art technology.

Collection: Loft | Color: Loft Smoke

# A remarkable journey where artistry meets sustainability.

The Loft collection presents porcelain stoneware surfaces crafted from a blend of stone and high-quality natural materials, featuring an organic finish. Each surface is unique, reflecting light with its unsystematic mix of granules and flakes, resulting in a modern and original aesthetic.